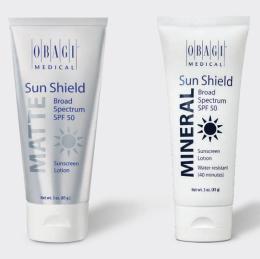

# SUN SHIELD™

The first line of defense against the harmful effects of sun exposure across a range of skin types and needs.

Sun Shield products are ideal to provide daily protection from the sun to help prevent signs of skin aging.

# Sun Shield Matte Broad Spectrum SPF 50

(3 OZ.)

Sunscreen combines UVB absorption and UVA protection in an elegant, matte finish that is non-comedogenic and dermatologist-tested. Sheer and fragrance-free for all skin types. Reef safe.

#### **KEY INGREDIENTS**

Homosalate, Octisalate, Zinc Oxide

# Sun Shield Mineral Broad Spectrum SPF 50

(3 OZ.)

Light-stable formulation with unique InvisibleZinc™ Technology

- Clear-drying protection against both UVA and UVB rays
- Water resistant for up to 40 minutes
- Gentle and hypoallergenic

#### KEY INGREDIENTS

Zinc Oxide, Titanium Dioxide, Ceramides, Niacinamide