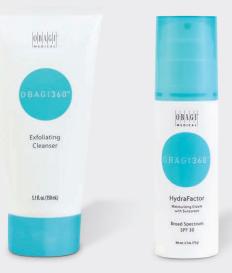

# **Exfoliating Cleanser**

(5.1 FL. OZ)

Cleanser helps exfoliate dull, dry skin that can clog pores for a soft, smooth, radiant complexion.

# HydraFactor Broad Spectrum SPF 30

(2.5 OZ.)

Dual function moisturizing cream with soothing ingredients and broad spectrum SPF 30 sun protection to help prevent skin damage caused by UVA/UVB rays.