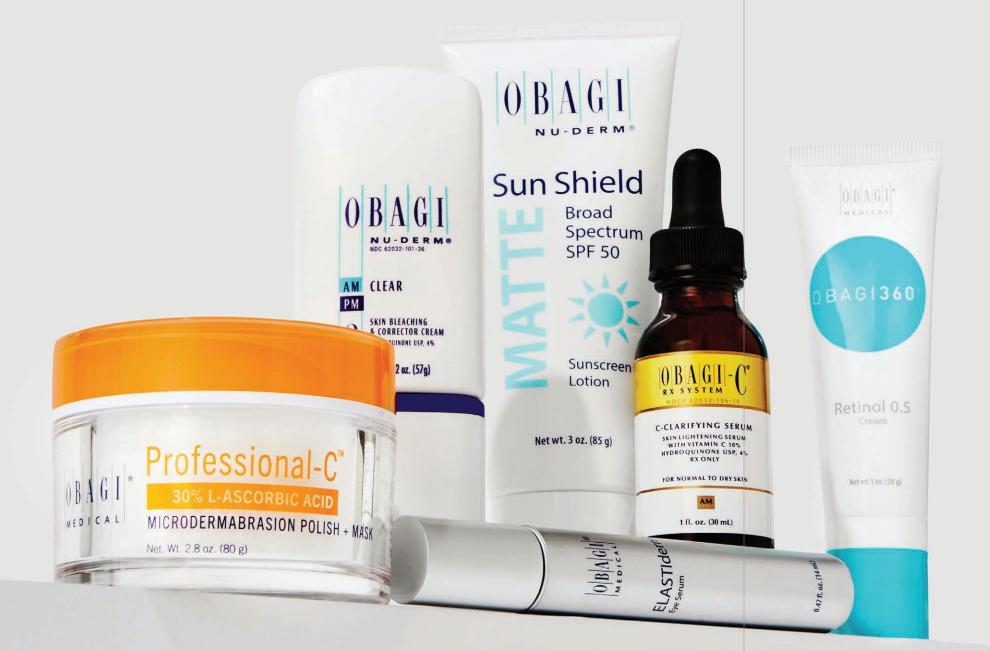

#### **OBAGI NU-DERM PRODUCTS**

Sold as part of Nu-Derm Systems and sold separately

#### **OBAGI NU-DERM PRODUCTS**

Sold as part of Nu-Derm Systems and sold separately

PACKAGING

Hydrate

(1.7 OZ.)

Noncomedogenic formula provides eight-hour moisture protection.

Designed for all skin types.